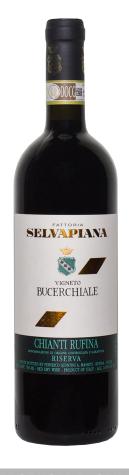

## SELVAPIANA "BUCERCHIALE" CHIANTI RUFINA RISERVA DOCG - 2016

Region:

Tuscany

**NOVEMBER 2020** 

Selvapiana "Bucerchiale" Chianti Rufina Riserva DOCG - 2016

Wine Spectator