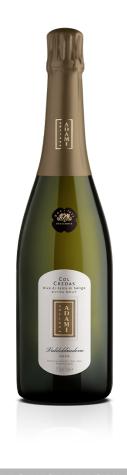

## **NOVEMBER 2024**

Adami "Col Credas" Prosecco Superiore Valdobbiadene DOCG Rive di Farra di Soligo Extra Brut - 2019

Mentholated herbs mix with exotic spice, tobacco and crushed ashen stones as the 2019 Brunello di Montalcino Riserva PS blossoms in the glass. This is sleek and youthfully slender, with tart wild berry fruits and hints of sour citrus that flow across a stream of cooling acidity. It finishes structured and impossibly long, leaving a pleasantly tart cranberry concentration that pinches at the cheeks. There's significantly more energy and verve embodied in the 2019 Riserva than is typical. It should be fascinating to watch it mature over time.