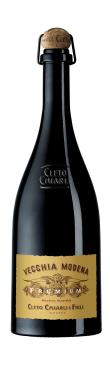

## CLETO CHIARLI "VECCHIA MODENA PREMIUM" LAMBRUSCO DI SORBARA DOC BRUT FRIZZANTE - 2022

## Cleto Chiarli "Vecchia Modena Premium" Lambrusco di Sorbara DOC Brut Frizzante - 2022

Aromas of a fresh basket of cherries, strawberries and raspberries all dripping with their own juices, leaps from the glass of this sensory overload of a wine, but in a good way). Subtle hints of rose and wild herbs emerge as the wine develops in the glass. Electric on the palate with fresh wild berries on center stage with hints of mint and savory herbs as backup and vibrant bubbles that lift the palate to ready it for the next sip. A great aperitivo, and a must with cured meats.