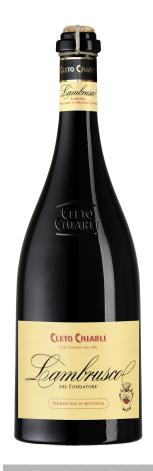

## CLETO CHIARLI "LAMBRUSCO DEL FONDATORE" LAMBRUSCO DI SORBARA DOC - 2022

Emilia-romagna

**MAY 2024** 

Cleto Chiarli "Lambrusco del Fondatore" Lambrusco di Sorbara DOC - 2022

This zippy sparkler opens with aromas of freshly squeezed cherries that envelop the senses as floral and herbal aromas slowly come into frame providing contrast to the bright fruit notes. Plump mixed berries jump on the palate as the creamy texture and soft bubbles transport the palate to the next level.