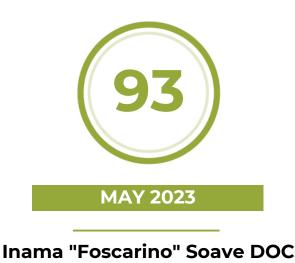

## JAMESSUCKLING.COM

Another brilliant expression, reflecting a culture of kaleidoscopic blending to attain a greater whole: tank and oak (no new) ferments, partly induced and spontaneous, all at once. Rapier-like precision, depth and weight, without any excess or obvious winemaking artefact perceivable. Mid-weighted, yet intense, reeling off notes of smoked almond, stone fruit allusions, pickled mango and kumquat. The finish is impressively pliant and majestically long. - Ned Goodwin