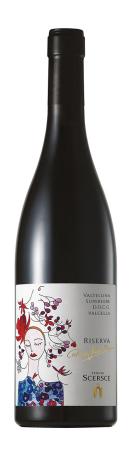

## **DECEMBER 2022**

Tenuta Scerscé "Cristina Scarpellini" Valtellina Superiore Valgella DOCG Riserva - 2018

Robert Carker C

Showing a sketch on the front label of a lady with a big flower on her head, the Tenuta Scerscé 2018 Valtellina Superiore Valgella Riserva is another beautifully fine and polished wine from the mountainous north of Italy. It offers high-elevation aromas of wildflower, crushed slate, ash and polished metal. The wine ends with a very elegant finish that is lean and bright.