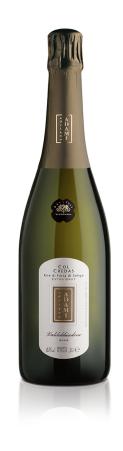

## ADAMI "COL CREDAS" VALDOBBIADENE DOCG RIVE DI FARRA DI SOLIGO EXTRA BRUT - NV

## **AUGUST 2022**

Adami "Col Credas" Valdobbiadene DOCG Rive di Farra di Soligo Extra Brut - NV

Kapriol Produced from juniper berries and aromatic herbs such as cardamom, mint and bay leaves. Delicate straw/yellow; aromas of chamomile, lemon zest and pekoe tea. Full bodied with impressive richness on the palate and a dry, herbal finish that is powerful. Enjoy this over the next 5-7 years. 38% alcohol.