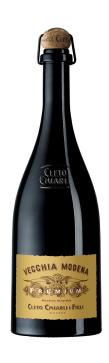

## CLETO CHIARLI "VECCHIA MODENA PREMIUM" LAMBRUSCO DI SORBARA DOC BRUT FRIZZANTE - 2021

## Cleto Chiarli "Vecchia Modena Premium" Lambrusco di Sorbara DOC Brut Frizzante - 2021

Medium intense strawberry pink; aromas of marascino cherry, watermelon and pink roses. Medium full with very good concentration. There is very good complexity, with a finish that displays notes of red cherry and carnation. This would be ideal with a lighter prosciutto, such as Prosciutto di San Daniele. Enjoy over the next 2-4 years.