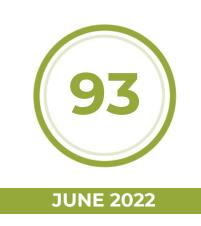

# vinous

The 2019 Syrah La Monaca is dark and intense, with crushed black and hints of blue berries complemented by balsamic spices and hints of cocoa, yet it gains lift through a wave of mentholated herbs. This is silky and refined with medium-bodied weight, casting mineral-tinged black fruits and nuances of mocha and licorice across a core of brisk acidity that does a fantastic job of maintaining balance. The 2019 La Monaca finishes long and potent with sweet tannins that frame the expression well, as violet-tinged inner florals slowly fade. Another year or two of cellaring is recommended to help tame this sexy Sicilian Syrah.

- Eric Guido

85 Sheehy Court Napa, CA 94558 707.259.5405 | www.dallaterra.com