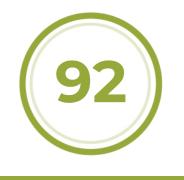

## vinous

The 2020 Asciutto Rive di Colbertaldo Vigneto Giardino is remarkably airy and fresh yet deep; stone dust gives way to dried flowers, ground ginger and citrus-tinged pear. This is a luxuriously soft and round expression, with silken bubbles and a beautiful balance of saline acidity contrasting its pleasant inner sweetness. Ripe pear mixes with green melon and candied citrus throughout the long and incredibly refreshing finale, as a twang of granny smith lingers. Adami is a master of the Asciutto style, which the winery estimates leaves between 17-32 grams per liter of residual sugar; and yet, you'd be hard-pressed to notice it at all.