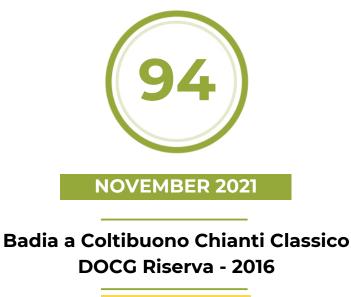

## BADIA A COLTIBUONO CHIANTI CLASSICO DOCG RISERVA - 2016

Italian Wine Report

Primarily Sangiovese with small amounts of Canaiolo, Ciliegiolo and Colorino. Bright garnet of medium intensity; aromas of morel cherry, heather, cedar and dried red flowers. Medium-full, this offers beautiful varietal character and typicity. Mediumweight, refined tannins, beautifully integrated, subtle wood notes. Notable persistence, lovely harmony a well-made and expressive traditional styled Chianti Classico riserva. Enjoyable now, but will reveal greater character in another 2-3 years, with peak drinking in 6-10 years. - Tom Hyland