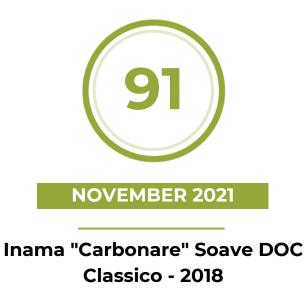

## INAMA "CARBONARE" SOAVE DOC CLASSICO - 2018

## PRODUCER PROFILE

Winery Owner(s): Stefano Inama Winemaker: Stefano & Matteo Inama Winery Founded: 1967 Region: Veneto

Loaded with elegance, this radiant white offers delicate scents of white stone fruit, white spring wildflowers, camphor and crushed fennel seed. Medium-bodied and boasting a polished, almost creamy texture, the delicious palate delivers ripe yellow apple, white peach, tangerine drop candy and saline before closing on bitter almond. Fresh acidity and mineral notes keep it energized. - Kerin O'Keefe