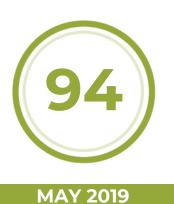

## Wine Spectator

A broad, deeply colored and complex red, boasting black currant, plum, cedar, mineral and tobacco flavors. Tightly wound yet well-balanced, but needs time to settle in. Toasted spice notes grace the lingering aftertaste. Cabernet Sauvignon, Alicante, Petit Verdot and Carignano. Best from 2022 through 2038. -Bruce Sanderson

- Bruce Sanderson